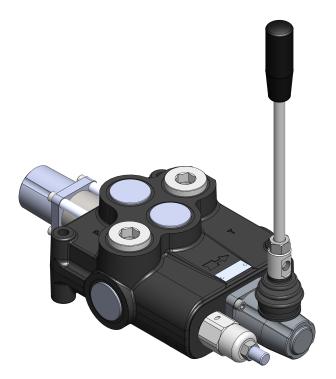

## **NEW FLOATING SPOOL AND SPOOL POSITIONER for P120**

| Technical specification            |                        |                       |
|------------------------------------|------------------------|-----------------------|
| Flow rate                          | l/min [gpm]            | 120 [32]              |
| Max. pressure on A&B               | bar [psi]              | 300 [4350]            |
| Leakage (A,B to T) at 100          | cm <sup>3</sup> /min   | 6                     |
| bar [1450 psi] and 46 cSt          | [in <sup>3</sup> /min] | [0.37]                |
| Operating pressure                 | bar [psi]              | 10 to 50 [145 to 725] |
| Max. pressure in L                 | bar [psi]              | 25 [363]              |
| Additionally machined body of P120 |                        |                       |

\* The body is specially machined, therefore normal spools A, B, cannot be used!