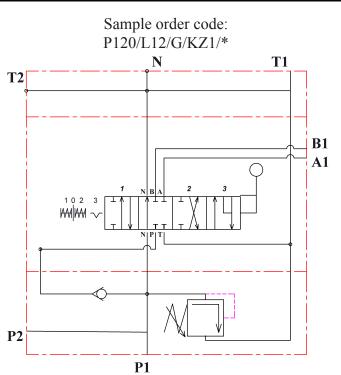

## **NEW FLOATING SPOOL AND SPOOL POSITIONER for P120**

| Technical specification            |                        |                       |
|------------------------------------|------------------------|-----------------------|
| Flow rate                          | l/min [gpm]            | 120 [32]              |
| Max. pressure on A&B               | bar [psi]              | 300 [4350]            |
| Leakage (A,B to T) at 100          | cm <sup>3</sup> /min   | 6                     |
| bar [1450 psi] and 46 cSt          | [in <sup>3</sup> /min] | [0.37]                |
| Operating pressure                 | bar [psi]              | 10 to 50 [145 to 725] |
| Max. pressure in L                 | bar [psi]              | 25 [363]              |
| Additionally machined body of P120 |                        |                       |

\* The body is specially machined, therefore normal spools A, B, cannot be used!